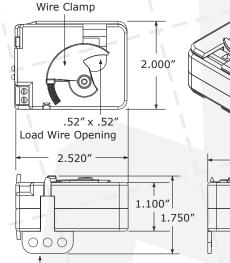

#### SPECIFICATIONS

Sensor Range: Sensor Type: Operating Temperature: Humidity Range: Accuracy: Max Sense Voltage: Mounting/Installation: 0 to 10 Amp, 25 Amp & 50 Amp Split core with voltage output -30 to 140° F 5-95% (noncondensing) 96.8% Full Scale 600 Vac Removable mounting tab provided. The wire clamp locks against the load wire, securing the unit in place. 12" double insulated cable with non-insulated ferrules

Output: Terminal Strip

Accepts 14-22 AWG wire

**DIP** Switches

2.000"

#### Output:

- Removable Mounting Tab

| ON        | DIP Switches |     | 5V Range |
|-----------|--------------|-----|----------|
|           | 1            | 2   |          |
| $\square$ | OFF          | OFF | 0-10 Amp |
|           | OFF          | ON  | 0-25 Amp |
| 1 2       | ON           | OFF | 0-50 Amp |